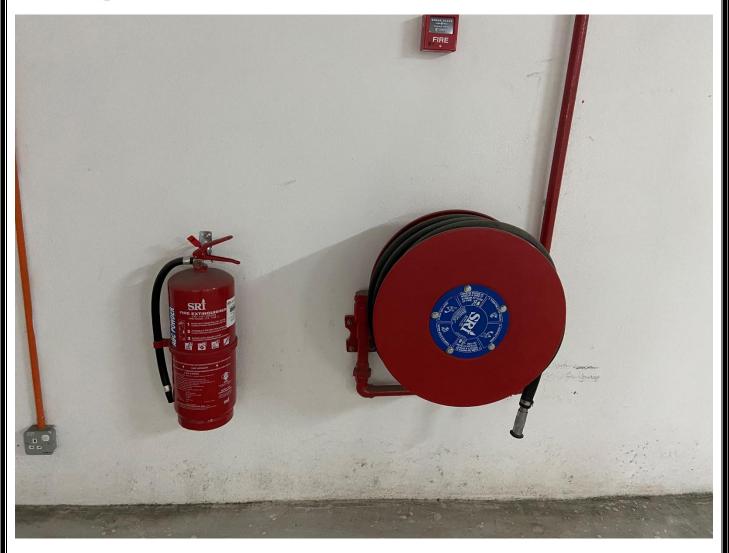

r (1 - 2)

1





# Production Area

# <u>Machine Separator 静电机</u>



#### <u>Machine Rubber Sorting 硅胶机</u>



#### <u>Machine of Color Sorting 分色机</u>



#### <u>Machine Extruder 1 拉粒机双螺杆</u>



# <u>Machine Extruder 2 拉粒机单螺杆</u>



#### <u>Machine Extruder 3 拉粒机单螺杆 - 2</u>



# Overall Production Photos (1 - 2)



1



# Machine of output process and cutting (1 - 5)



1









# Blender Machine



# <u>Washing Area (1 - 4)</u>









# <u>Chimney</u>



# <u>Water Tower 水塔</u>





# <u>Raw Materials (1 - 4)</u>









### End Products with Paper Bag Packing – 25 kgs



# End Products with Jumbo Bag Packing – 750 kgs



#### Warehouse in the Middle



### Warehouse in the Right Side





#### TP Solution Equipments



## <u> Store Room (1 - 3)</u>







### Fire Extinguishers